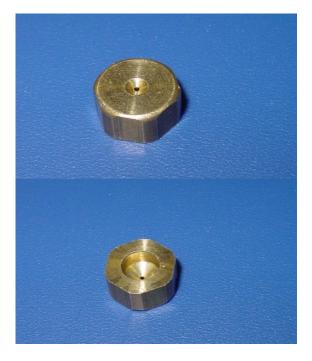

### Step 3

Under the black fitting is the combination check valve orifice, (the brass button pictured at right). Remove the orifice from the well under the fitting and clean out the center orifice. Be sure when re-installing the check valve, that the flat face is towards the hose.