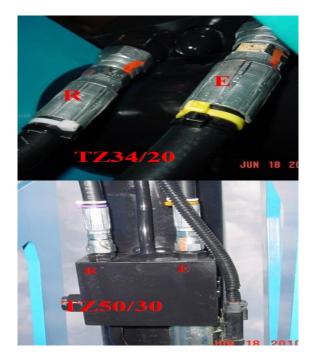

# **TECH TIPS**

Service Call:

One or more of the outriggers will not retract, but will extend.

Tools Needed: 5/8 & 11/16 open end wrenches

Model: TZ34/20 & TZ50/30

### Step 1

The affected outrigger will extend but not retract, and it has already been determined this is not the result of an electrical malfunction.

• Remove the return line from the hydraulic cylinder.