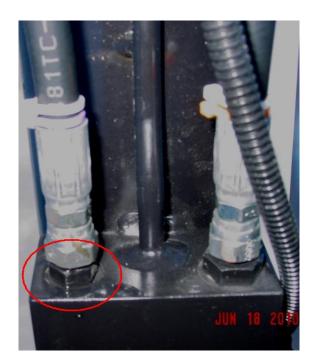

### Step 2

After removing the return hose, remove the black fitting attached to the cylinder block.

### Step 3

Under the black fitting is the combination check valve orifice, (the brass button pictured at right). Remove the orifice from the well under the fitting and clean out the center orifice. Be sure when re-installing the check valve, that the flat face is towards the hose.