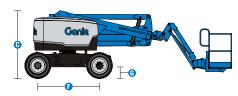

## **Specifications**

| Models                      | Z-45        | Z-45 XC |             | HF      |
|-----------------------------|-------------|---------|-------------|---------|
| Measurements                | US          | Metric  | US          | Metric  |
| Working height max.(1)      | 51 ft 6 in  | 15.86 m | 51 ft 6 in  | 15.86 m |
| Platform height max.        | 45 ft 6 in  | 13.86 m | 45 ft 6 in  | 13.86 m |
| Horizontal reach max.       | 24 ft 9 in  | 7.55 m  | 24ft 9in    | 7.55 m  |
| Up and over clearance max.  | 24 ft 5 in  | 7.44 m  | 24ft 5 in   | 7.44 m  |
| Platform length             | 2ft 6in     | 0.76 m  | 2ft 6in     | 0.76 m  |
| B Platform width            | 6ft         | 1.83 m  | 6ft         | 1.83 m  |
| • Height - stowed           | 7 ft 4 in   | 2.25 m  | 7 ft 4 in   | 2.25 m  |
| D Length - stowed           | 21 ft 10 in | 6.65 m  | 21 ft 10 in | 6.65 m  |
| Width                       | 7 ft 6 in   | 2.29 m  | 8ft 5in     | 2.57 m  |
| Wheelbase                   | 6ft 8in     | 2.03 m  | 6ft 8in     | 2.03 m  |
| G Ground clearance - center | 14.8 in     | 0.37 m  | 14.8 in     | 0.37 m  |

## **Productivity**

| Lift capacity max unrestricted                      | 660 lb           | 300 kg        | 600 lb           | 272 kg        |  |
|-----------------------------------------------------|------------------|---------------|------------------|---------------|--|
| Lift capacity max restricted                        | 1,000 lb         | 454 kg        |                  |               |  |
| Platform rotation                                   | 160°             |               | 160°             |               |  |
| Jib length                                          | 5 ft             | 1.52 m        | 5 ft             | 1.52 m        |  |
| Vertical jib rotation                               | 133              | 133°          |                  | 133°          |  |
| Turntable rotation                                  | 355°             |               | 355°             |               |  |
| Turntable tailswing                                 | 0 in             | 0 cm          | 0 in             | 0 cm          |  |
| Drive speed - stowed(2)                             | 4.5 mph          | 7.24 km/h     | 4.5 mph          | 7.24 km/h     |  |
| Drive speed - raised                                | 0.61 mph         | 0.98 km/h     | 0.61 mph         | 0.98 km/h     |  |
| Gradeability - stowed(2)                            | 45               | 45 %          |                  | 45 %          |  |
| Tilt sensor activation (front to back/side to side) | 4.5°/4.5°        |               | 4.5°/4.5°        |               |  |
| Turning radius - inside/outside                     | 5ft 6in/14ft 9in | 1.68 m/4.50 m | 5ft 6in/14ft 9in | 1.68 m/4.50 m |  |
| Tires (foam-filled)                                 | 315/55 D20       |               |                  |               |  |