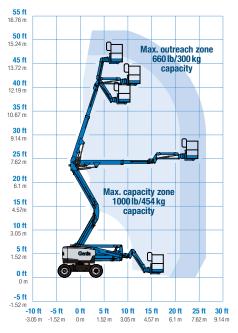

## **Specifications**

| Models                      | Z-45        | Z-45 XC |             | HF      |
|-----------------------------|-------------|---------|-------------|---------|
| Measurements                | US          | Metric  | US          | Metric  |
| Working height max.(1)      | 51 ft 6 in  | 15.86 m | 51 ft 6 in  | 15.86 m |
| Platform height max.        | 45 ft 6 in  | 13.86 m | 45 ft 6 in  | 13.86 m |
| Horizontal reach max.       | 24 ft 9 in  | 7.55 m  | 24ft 9in    | 7.55 m  |
| Up and over clearance max.  | 24 ft 5 in  | 7.44 m  | 24ft 5 in   | 7.44 m  |
| Platform length             | 2ft 6in     | 0.76 m  | 2ft 6in     | 0.76 m  |
| B Platform width            | 6ft         | 1.83 m  | 6ft         | 1.83 m  |
| • Height - stowed           | 7 ft 4 in   | 2.25 m  | 7 ft 4 in   | 2.25 m  |
| D Length - stowed           | 21 ft 10 in | 6.65 m  | 21 ft 10 in | 6.65 m  |
| Width                       | 7 ft 6 in   | 2.29 m  | 8ft 5in     | 2.57 m  |
| Wheelbase                   | 6ft 8in     | 2.03 m  | 6ft 8in     | 2.03 m  |
| G Ground clearance - center | 14.8 in     | 0.37 m  | 14.8 in     | 0.37 m  |

## **Productivity**

| Lift capacity max unrestricted                      | 660 lb           | 300 kg        | 600 lb           | 272 kg        |  |
|-----------------------------------------------------|------------------|---------------|------------------|---------------|--|
| Lift capacity max restricted                        | 1,000 lb         | 454 kg        |                  |               |  |
| Platform rotation                                   | 160°             |               | 160°             |               |  |
| Jib length                                          | 5 ft             | 1.52 m        | 5 ft             | 1.52 m        |  |
| Vertical jib rotation                               | 133              | 133°          |                  | 133°          |  |
| Turntable rotation                                  | 355°             |               | 355°             |               |  |
| Turntable tailswing                                 | 0 in             | 0 cm          | 0 in             | 0 cm          |  |
| Drive speed - stowed(2)                             | 4.5 mph          | 7.24 km/h     | 4.5 mph          | 7.24 km/h     |  |
| Drive speed - raised                                | 0.61 mph         | 0.98 km/h     | 0.61 mph         | 0.98 km/h     |  |
| Gradeability - stowed(2)                            | 45               | 45 %          |                  | 45 %          |  |
| Tilt sensor activation (front to back/side to side) | 4.5°/4.5°        |               | 4.5°/4.5°        |               |  |
| Turning radius - inside/outside                     | 5ft 6in/14ft 9in | 1.68 m/4.50 m | 5ft 6in/14ft 9in | 1.68 m/4.50 m |  |
| Tires (foam-filled)                                 | 315/55 D20       |               |                  |               |  |