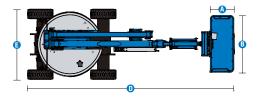

## **Specifications**

| Models                      | Z-45        | Z-45 XC |             | HF      |
|-----------------------------|-------------|---------|-------------|---------|
| Measurements                | US          | Metric  | US          | Metric  |
| Working height max.(1)      | 51 ft 6 in  | 15.86 m | 51 ft 6 in  | 15.86 m |
| Platform height max.        | 45 ft 6 in  | 13.86 m | 45 ft 6 in  | 13.86 m |
| Horizontal reach max.       | 24 ft 9 in  | 7.55 m  | 24ft 9in    | 7.55 m  |
| Up and over clearance max.  | 24 ft 5 in  | 7.44 m  | 24ft 5 in   | 7.44 m  |
| Platform length             | 2ft 6in     | 0.76 m  | 2ft 6in     | 0.76 m  |
| B Platform width            | 6ft         | 1.83 m  | 6ft         | 1.83 m  |
| • Height - stowed           | 7 ft 4 in   | 2.25 m  | 7 ft 4 in   | 2.25 m  |
| D Length - stowed           | 21 ft 10 in | 6.65 m  | 21 ft 10 in | 6.65 m  |
| Width                       | 7 ft 6 in   | 2.29 m  | 8ft 5in     | 2.57 m  |
| Wheelbase                   | 6ft 8in     | 2.03 m  | 6ft 8in     | 2.03 m  |
| G Ground clearance - center | 14.8 in     | 0.37 m  | 14.8 in     | 0.37 m  |