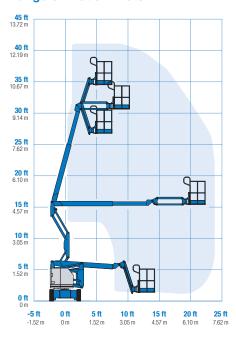

## Range of motion Z-34/22N

<sup>(1)</sup> The metric equivalent of working height adds 2m to platform height. The imperial equivalent adds 6ft to platform height.
(2) Gradeability applies to driving on slopes and may vary depending on options and machine configurations.