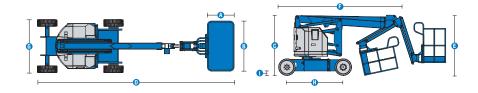

## **Specifications**

| Models                                                                                                                                                                                                                                                                                                                                                                                                                                                                                                                                                                                                                                                                                                                                                                                                                                                                                                                                                                                                                                                                                                                                                                                                                                                                                                                                                                                                                                                                                                                                                                                                                                                                                                                                                                                                                                                                                                                                                                                                                                                                                                                | Z-34/22N   |         |
|-----------------------------------------------------------------------------------------------------------------------------------------------------------------------------------------------------------------------------------------------------------------------------------------------------------------------------------------------------------------------------------------------------------------------------------------------------------------------------------------------------------------------------------------------------------------------------------------------------------------------------------------------------------------------------------------------------------------------------------------------------------------------------------------------------------------------------------------------------------------------------------------------------------------------------------------------------------------------------------------------------------------------------------------------------------------------------------------------------------------------------------------------------------------------------------------------------------------------------------------------------------------------------------------------------------------------------------------------------------------------------------------------------------------------------------------------------------------------------------------------------------------------------------------------------------------------------------------------------------------------------------------------------------------------------------------------------------------------------------------------------------------------------------------------------------------------------------------------------------------------------------------------------------------------------------------------------------------------------------------------------------------------------------------------------------------------------------------------------------------------|------------|---------|
| Measurements                                                                                                                                                                                                                                                                                                                                                                                                                                                                                                                                                                                                                                                                                                                                                                                                                                                                                                                                                                                                                                                                                                                                                                                                                                                                                                                                                                                                                                                                                                                                                                                                                                                                                                                                                                                                                                                                                                                                                                                                                                                                                                          | US         | Metric  |
| Working height max. <sup>(1)</sup>                                                                                                                                                                                                                                                                                                                                                                                                                                                                                                                                                                                                                                                                                                                                                                                                                                                                                                                                                                                                                                                                                                                                                                                                                                                                                                                                                                                                                                                                                                                                                                                                                                                                                                                                                                                                                                                                                                                                                                                                                                                                                    | 40 ft 6 in | 12.52 m |
| Platform height max.                                                                                                                                                                                                                                                                                                                                                                                                                                                                                                                                                                                                                                                                                                                                                                                                                                                                                                                                                                                                                                                                                                                                                                                                                                                                                                                                                                                                                                                                                                                                                                                                                                                                                                                                                                                                                                                                                                                                                                                                                                                                                                  | 34 ft 6 in | 10.52 m |
| Horizontal reach max.                                                                                                                                                                                                                                                                                                                                                                                                                                                                                                                                                                                                                                                                                                                                                                                                                                                                                                                                                                                                                                                                                                                                                                                                                                                                                                                                                                                                                                                                                                                                                                                                                                                                                                                                                                                                                                                                                                                                                                                                                                                                                                 | 22 ft 3 in | 6.78 m  |
| Up and over clearance max.                                                                                                                                                                                                                                                                                                                                                                                                                                                                                                                                                                                                                                                                                                                                                                                                                                                                                                                                                                                                                                                                                                                                                                                                                                                                                                                                                                                                                                                                                                                                                                                                                                                                                                                                                                                                                                                                                                                                                                                                                                                                                            | 15 ft 3 in | 4.65 m  |
| Platform length                                                                                                                                                                                                                                                                                                                                                                                                                                                                                                                                                                                                                                                                                                                                                                                                                                                                                                                                                                                                                                                                                                                                                                                                                                                                                                                                                                                                                                                                                                                                                                                                                                                                                                                                                                                                                                                                                                                                                                                                                                                                                                       | 2ft 6in    | 0.76 m  |
| Platform width                                                                                                                                                                                                                                                                                                                                                                                                                                                                                                                                                                                                                                                                                                                                                                                                                                                                                                                                                                                                                                                                                                                                                                                                                                                                                                                                                                                                                                                                                                                                                                                                                                                                                                                                                                                                                                                                                                                                                                                                                                                                                                        | 4ft 8in    | 1.42 m  |
| • Height - stowed                                                                                                                                                                                                                                                                                                                                                                                                                                                                                                                                                                                                                                                                                                                                                                                                                                                                                                                                                                                                                                                                                                                                                                                                                                                                                                                                                                                                                                                                                                                                                                                                                                                                                                                                                                                                                                                                                                                                                                                                                                                                                                     | 6ft 7in    | 2.00 m  |
| <ul><li>Length - stowed</li></ul>                                                                                                                                                                                                                                                                                                                                                                                                                                                                                                                                                                                                                                                                                                                                                                                                                                                                                                                                                                                                                                                                                                                                                                                                                                                                                                                                                                                                                                                                                                                                                                                                                                                                                                                                                                                                                                                                                                                                                                                                                                                                                     | 18 ft 9 in | 5.72 m  |
| Storage height                                                                                                                                                                                                                                                                                                                                                                                                                                                                                                                                                                                                                                                                                                                                                                                                                                                                                                                                                                                                                                                                                                                                                                                                                                                                                                                                                                                                                                                                                                                                                                                                                                                                                                                                                                                                                                                                                                                                                                                                                                                                                                        | 7 ft 5 in  | 2.26 m  |
| Storage length     ■ Control of the contro | 13 ft 9 in | 4.19 m  |
| Width (Tires)                                                                                                                                                                                                                                                                                                                                                                                                                                                                                                                                                                                                                                                                                                                                                                                                                                                                                                                                                                                                                                                                                                                                                                                                                                                                                                                                                                                                                                                                                                                                                                                                                                                                                                                                                                                                                                                                                                                                                                                                                                                                                                         | 4ft 10in   | 1.47 m  |
| (1) Wheelbase                                                                                                                                                                                                                                                                                                                                                                                                                                                                                                                                                                                                                                                                                                                                                                                                                                                                                                                                                                                                                                                                                                                                                                                                                                                                                                                                                                                                                                                                                                                                                                                                                                                                                                                                                                                                                                                                                                                                                                                                                                                                                                         | 6ft 2in    | 1.88 m  |
| Ground clearance - center                                                                                                                                                                                                                                                                                                                                                                                                                                                                                                                                                                                                                                                                                                                                                                                                                                                                                                                                                                                                                                                                                                                                                                                                                                                                                                                                                                                                                                                                                                                                                                                                                                                                                                                                                                                                                                                                                                                                                                                                                                                                                             | 5.5 in     | 0.14 m  |

## **Productivity**

| rioddctivity                                        |                 |               |
|-----------------------------------------------------|-----------------|---------------|
| Lift capacity max unrestricted                      | 500 lb          | 227 kg        |
| Platform rotation                                   | 180°            |               |
| Jib length                                          | 4ft             | 1.22 m        |
| Vertical jib rotation                               | 139°            |               |
| Turntable rotation                                  | 355°            |               |
| Turntable tailswing                                 | 0 in            | 0 cm          |
| Drive speed - stowed <sup>(2)</sup>                 | 4.0 mph         | 6.4 km/h      |
| Drive speed - raised                                | 0.68 mph        | 1.1 km/h      |
| Gradeability - stowed <sup>(2)</sup>                | 35 %            |               |
| Tilt sensor activation (front to back/side to side) | 2.5°- 4.5°/4.5° |               |
| Turning radius - inside/outside                     | 7 ft/13 ft 5 in | 2.13 m/4.08 m |
| Tires (solid, non-marking)                          | 22×7×17.75 in   | 56×18×45 cm   |
|                                                     |                 |               |

## Range of motion Z-34/22N

<sup>(1)</sup> The metric equivalent of working height adds 2m to platform height. The imperial equivalent adds 6ft to platform height.
(2) Gradeability applies to driving on slopes and may vary depending on options and machine configurations.